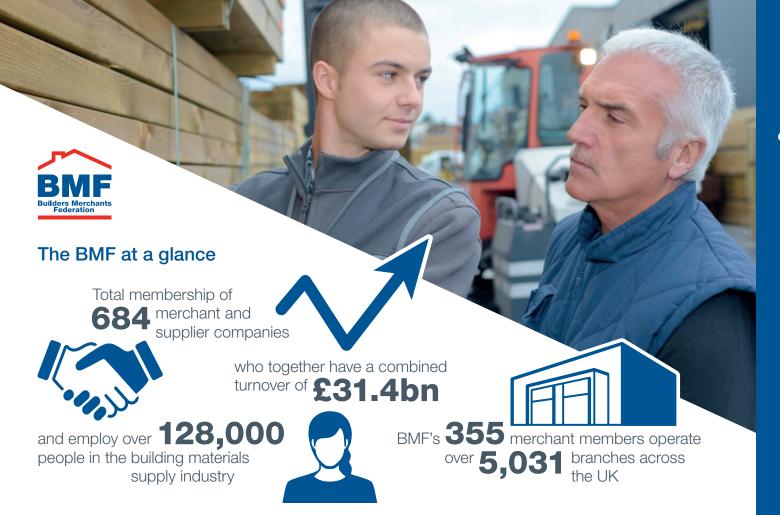

# Building excellence for your business

The Builders Merchants Federation (BMF) is the only UK organisation that represents the interests of merchants and suppliers in the building materials supply industry.